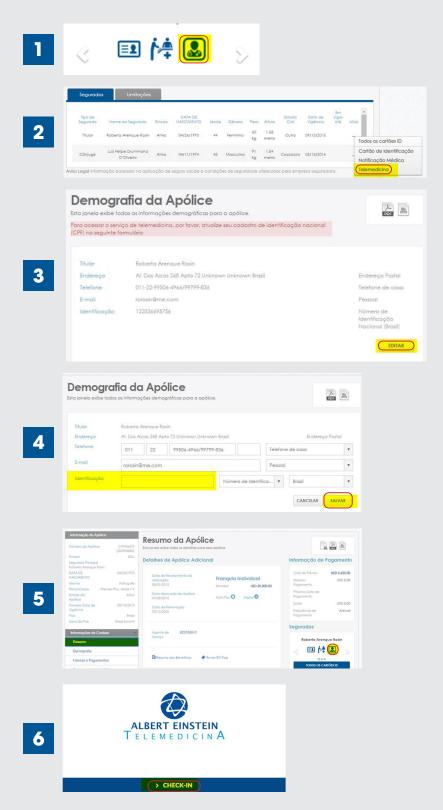

Easy access through our **Member Portal** 

- 1. Select the **Telemedicine** icon
- Or, under the "Apólice" tab, select "Telemedicina" under "Mais"
- Validate your personal information and click on "Editar"
- 4. Add your CPF and click on "Guardar"
- 5. Click on "Resumen" to review your information
- **6.** When re-directed to **Hospital Israelita Albert Einstein** scroll down and click on **"Check-in"**
- 7. All confirmed. You are connected!